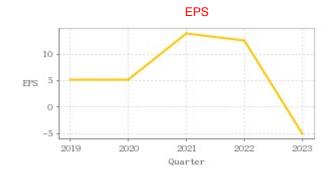

### Income from continuing operations before tax

|         | Jan   | -Mar        | Jan-Jun |             | Jan-Sep |             | Jan-Dec |             |
|---------|-------|-------------|---------|-------------|---------|-------------|---------|-------------|
| Quarter | EPS   | Income from | EPS     | Income from | EPS     | Income from | EPS     | Income from |
|         |       | continuing  |         | continuing  |         | continuing  |         | continuing  |
|         |       | operations  |         | operations  |         | operations  |         | operations  |
|         |       | before tax  |         | before tax  |         | before tax  |         | before tax  |
|         |       | (Thousand)  |         | (Thousand)  |         | (Thousand)  |         | (Thousand)  |
| 2024    | -0.98 | -73,094     | -       | -           | -       | -           | -       | -           |
| 2023    | -0.78 | -68,319     | -1.83   | -105,962    | -1.94   | -135,922    | -5.13   | -449,128    |
| 2022    | 5.18  | 461,568     | 9.43    | 836,995     | 12.76   | 1,135,775   | 12.66   | 1,138,610   |
| 2021    | 2.49  | 193,299     | 5.06    | 419,801     | 9.55    | 816,677     | 13.98   | 1,211,779   |
| 2020    | 1.04  | 77,926      | 1.69    | 136,917     | 2.86    | 231,569     | 5.12    | 403,815     |
| 2019    | -     | -           | -       | -           | -       | -           | 5.19    | 384,906     |