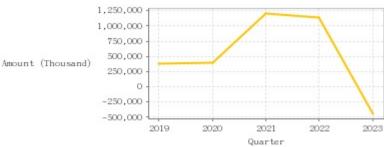

### Income from continuing operations before tax

|         | Jan   | -Mar        | Jan-Jun |             | Jan-Sep |             | Jan-Dec |             |
|---------|-------|-------------|---------|-------------|---------|-------------|---------|-------------|
| Quarter | EPS   | Income from | EPS     | Income from | EPS     | Income from | EPS     | Income from |
|         |       | continuing  |         | continuing  |         | continuing  |         | continuing  |
|         |       | operations  |         | operations  |         | operations  |         | operations  |
|         |       | before tax  |         | before tax  |         | before tax  |         | before tax  |
|         |       | (Thousand)  |         | (Thousand)  |         | (Thousand)  |         | (Thousand)  |
| 2024    | -0.98 | -73,094     | -       | -           | -       | -           | -       | -           |
| 2023    | -0.78 | -68,319     | -1.83   | -105,962    | -1.94   | -135,922    | -5.13   | -449,128    |
| 2022    | 5.18  | 461,568     | 9.43    | 836,995     | 12.76   | 1,135,775   | 12.66   | 1,138,610   |
| 2021    | 2.49  | 193,299     | 5.06    | 419,801     | 9.55    | 816,677     | 13.98   | 1,211,779   |
| 2020    | 1.04  | 77,926      | 1.69    | 136,917     | 2.86    | 231,569     | 5.12    | 403,815     |
| 2019    | -     | -           | -       | -           | -       | -           | 5.19    | 384,906     |