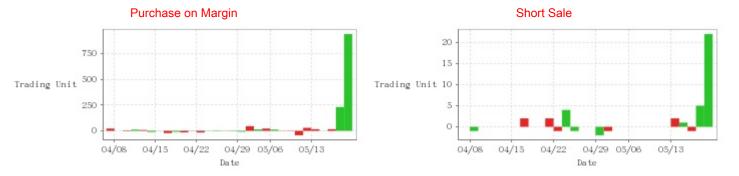

| Date | Purchase on | Short Sale | Date | Purchase on       | Short Sale | Date | Purchase on       | Short Sale |
|------|-------------|------------|------|-------------------|------------|------|-------------------|------------|
|      | Margin      |            |      | Margin            |            |      | Margin            |            |
| 5/17 | +941        | +22        | 5/3  | +22               | 0          | 4/18 | -15               | 0          |
| 5/16 | +232        | +5         | 5/2  | +14               | 0          | 4/17 | -10               | 0          |
| 5/15 | +16         | -1         | 4/30 | +45               | -1         | 4/16 | <mark>-</mark> 22 | +2         |
| 5/14 | +1          | +1         | 4/29 | -9                | -2         | 4/15 | +1                | 0          |
| 5/13 | +16         | +2         | 4/26 | +4                | 0          | 4/12 | -11               | 0          |
| 5/10 | +29         | 0          | 4/25 | +2                | 0          | 4/11 | +8                | 0          |
| 5/9  | -43         | 0          | 4/24 | +4                | -1         | 4/10 | +12               | 0          |
| 5/8  | +3          | 0          | 4/23 | +2                | +4         | 4/9  | -5                | 0          |
| 5/7  | -2          | 0          | 4/22 | <mark>-</mark> 16 | -1         | 4/8  | 0                 | -1         |
| 5/6  | +12         | 0          | 4/19 | +2                | +2         | 4/3  | +22               | 0          |