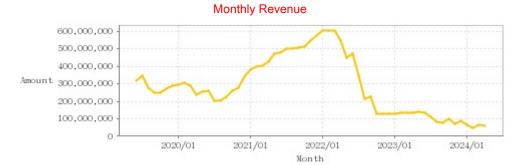

| Monthly | Monthly Revenue |
|---------|-----------------|---------|-----------------|---------|-----------------|---------|-----------------|---------|-----------------|
| 2024/04 | 61,991,000      | 2023/04 | 133,773,000     | 2022/04 | 546,542,000     | 2021/04 | 429,677,000     | 2020/04 | 239,859,000     |
| 2024/03 | 66,887,000      | 2023/03 | 131,692,000     | 2022/03 | 606,047,000     | 2021/03 | 406,366,000     | 2020/03 | 289,829,000     |
| 2024/02 | 47,839,000      | 2023/02 | 131,636,000     | 2022/02 | 605,292,000     | 2021/02 | 399,159,000     | 2020/02 | 307,645,000     |
| 2024/01 | 64,986,000      | 2023/01 | 131,301,000     | 2022/01 | 605,254,000     | 2021/01 | 378,564,000     | 2020/01 | 293,821,000     |
| 2023/12 | 85,964,000      | 2022/12 | 128,945,000     | 2021/12 | 575,986,000     | 2020/12 | 339,683,000     | 2019/12 | 289,231,000     |
| 2023/11 | 74,216,000      | 2022/11 | 127,616,000     | 2021/11 | 549,672,000     | 2020/11 | 277,377,000     | 2019/11 | 270,760,000     |
| 2023/10 | 101,021,000     | 2022/10 | 126,310,000     | 2021/10 | 511,856,000     | 2020/10 | 261,114,000     | 2019/10 | 250,442,000     |
| 2023/09 | 78,846,000      | 2022/09 | 225,705,000     | 2021/09 | 506,957,000     | 2020/09 | 223,586,000     | 2019/09 | 247,732,000     |
| 2023/08 | 80,045,000      | 2022/08 | 214,009,000     | 2021/08 | 503,188,000     | 2020/08 | 206,092,000     | 2019/08 | 275,074,000     |
| 2023/07 | 112,309,000     | 2022/07 | 346,597,000     | 2021/07 | 502,284,000     | 2020/07 | 203,681,000     | 2019/07 | 348,319,000     |
| 2023/06 | 135,115,000     | 2022/06 | 475,028,000     | 2021/06 | 478,637,000     | 2020/06 | 260,332,000     | 2019/06 | 316,518,000     |
| 2023/05 | 137,960,000     | 2022/05 | 450,772,000     | 2021/05 | 472,381,000     | 2020/05 | 253,088,000     |         |                 |