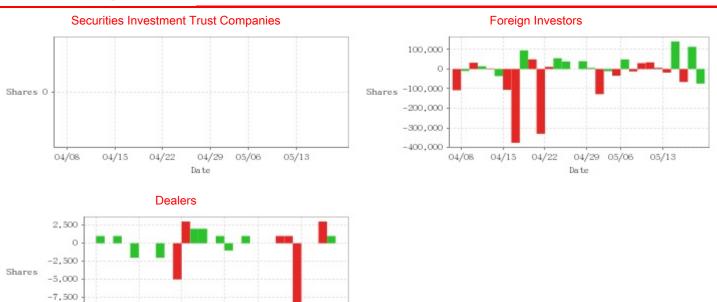

-10,000

04/08

04/15

04/22 04/29 05/06 Date 05/13

| Date | Securities        | Dealers           | Foreign Investors | Date | Securities        | Dealers           | Foreign Investors |
|------|-------------------|-------------------|-------------------|------|-------------------|-------------------|-------------------|
|      | Investment Trust  | Difference(+)/(-) | Difference(+)/(-) |      | Investment Trust  | Difference(+)/(-) | Difference(+)/(-) |
|      | Companies         |                   |                   |      | Companies         |                   |                   |
|      | Difference(+)/(-) |                   |                   |      | Difference(+)/(-) |                   |                   |
| 5/17 | 0                 | 0                 | -74,000           | 4/25 | 0                 | 0                 | 0                 |
| 5/16 | 0                 | +1,000            | +113,000          | 4/24 | 0                 | +2,000            | +38,000           |
| 5/15 | 0                 | +3,000            | -66,000           | 4/23 | 0                 | +2,000            | +55,000           |
| 5/14 | 0                 | 0                 | +140,000          | 4/22 | 0                 | +3,000            | +11,000           |
| 5/13 | 0                 | 0                 | -18,000           | 4/19 | 0                 | -5,000            | -330,000          |
| 5/10 | 0                 | -11,000           | +6,000            | 4/18 | 0                 | 0                 | +49,000           |
| 5/9  | 0                 | +1,000            | +34,000           | 4/17 | 0                 | -2,000            | +95,000           |
| 5/8  | 0                 | +1,000            | +30,000           | 4/16 | 0                 | 0                 | -376,000          |
| 5/7  | 0                 | 0                 | -12,000           | 4/15 | 0                 | 0                 | -106,000          |
| 5/6  | 0                 | 0                 | +49,000           | 4/12 | 0                 | -2,000            | -36,000           |
| 5/3  | 0                 | 0                 | -34,000           | 4/11 | 0                 | 0                 | +3,000            |
| 5/2  | 0                 | +1,000            | -11,000           | 4/10 | 0                 | +1,000            | +14,000           |
| 4/30 | 0                 | 0                 | -128,000          | 4/9  | 0                 | 0                 | +32,000           |
| 4/29 | 0                 | -1,000            | +5,739            | 4/8  | 0                 | +1,000            | -10,000           |
| 4/26 | 0                 | +1,000            | +40,000           | 4/3  | 0                 | 0                 | -108,000          |