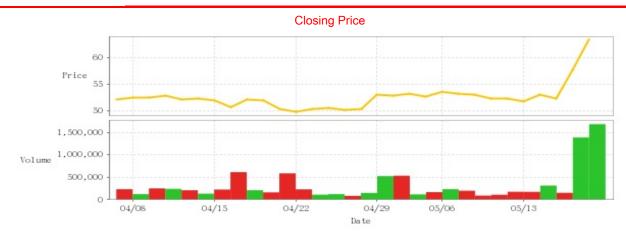

| Date | Closing Price | Trade Volume | Date | Closing Price | Trade Volume | Date | Closing Price | Trade Volume |
|------|---------------|--------------|------|---------------|--------------|------|---------------|--------------|
| 5/17 | 63.3          | 1,685,052    | 5/3  | 52.7          | 168,601      | 4/18 | 52.0          | 162,897      |
| 5/16 | 57.6          | 1,388,740    | 5/2  | 53.3          | 118,251      | 4/17 | 52.2          | 211,149      |
| 5/15 | 52.4          | 152,638      | 4/30 | 52.8          | 533,914      | 4/16 | 50.8          | 614,074      |
| 5/14 | 53.1          | 312,984      | 4/29 | 53.0          | 525,376      | 4/15 | 52.0          | 225,210      |
| 5/13 | 51.7          | 174,639      | 4/26 | 50.3          | 149,786      | 4/12 | 52.4          | 134,315      |
| 5/10 | 52.3          | 176,326      | 4/25 | 50.2          | 85,189       | 4/11 | 52.2          | 210,135      |
| 5/9  | 52.4          | 109,083      | 4/24 | 50.5          | 123,853      | 4/10 | 52.8          | 240,355      |
| 5/8  | 53.0          | 90,856       | 4/23 | 50.4          | 111,585      | 4/9  | 52.5          | 251,353      |
| 5/7  | 53.2          | 199,526      | 4/22 | 49.8          | 229,475      | 4/8  | 52.5          | 124,014      |
| 5/6  | 53.6          | 233,479      | 4/19 | 50.3          | 587,312      | 4/3  | 52.1          | 233,335      |