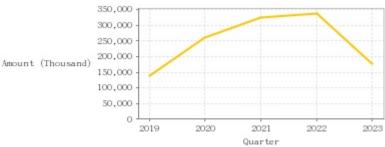

### Income from continuing operations before tax

|         | Jan-Mar |             | Jan-Jun |             | Jan-Sep |             | Jan-Dec |             |
|---------|---------|-------------|---------|-------------|---------|-------------|---------|-------------|
| Quarter | EPS     | Income from |
|         |         | continuing  |         | continuing  |         | continuing  |         | continuing  |
|         |         | operations  |         | operations  |         | operations  |         | operations  |
|         |         | before tax  |         | before tax  |         | before tax  |         | before tax  |
|         |         | (Thousand)  |         | (Thousand)  |         | (Thousand)  |         | (Thousand)  |
| 2024    | 0.71    | 45,474      | -       | -           | -       | -           | -       | -           |
| 2023    | 0.45    | 21,935      | 1.53    | 72,202      | 2.83    | 142,453     | 3.40    | 176,261     |
| 2022    | 3.88    | 184,959     | 5.48    | 265,179     | 5.95    | 284,369     | 6.90    | 338,720     |
| 2021    | 2.41    | 112,971     | 3.64    | 178,609     | 4.96    | 242,412     | 6.83    | 325,978     |
| 2020    | 0.47    | 24,299      | 1.78    | 81,848      | 3.05    | 145,107     | 5.66    | 261,971     |
| 2019    | 0.45    | 19,770      | 0.52    | 17,956      | 2.47    | 96,917      | 3.44    | 138,887     |