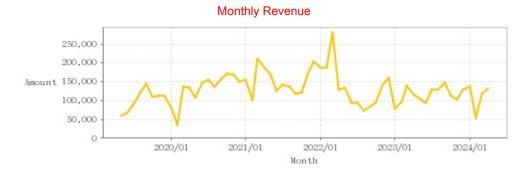

| Monthly | Monthly Revenue |
|---------|-----------------|---------|-----------------|---------|-----------------|---------|-----------------|---------|-----------------|
| 2024/04 | 132,292         | 2023/04 | 116,490         | 2022/04 | 128,258         | 2021/04 | 186,556         | 2020/04 | 134,306         |
| 2024/03 | 118,197         | 2023/03 | 140,832         | 2022/03 | 281,249         | 2021/03 | 212,068         | 2020/03 | 135,705         |
| 2024/02 | 53,697          | 2023/02 | 98,144          | 2022/02 | 188,572         | 2021/02 | 101,423         | 2020/02 | 35,556          |
| 2024/01 | 136,191         | 2023/01 | 78,864          | 2022/01 | 186,549         | 2021/01 | 156,637         | 2020/01 | 80,286          |
| 2023/12 | 127,749         | 2022/12 | 160,788         | 2021/12 | 202,274         | 2020/12 | 148,927         | 2019/12 | 112,469         |
| 2023/11 | 101,810         | 2022/11 | 141,070         | 2021/11 | 169,948         | 2020/11 | 168,541         | 2019/11 | 113,602         |
| 2023/10 | 113,887         | 2022/10 | 94,431          | 2021/10 | 120,592         | 2020/10 | 170,613         | 2019/10 | 109,745         |
| 2023/09 | 147,444         | 2022/09 | 84,907          | 2021/09 | 117,403         | 2020/09 | 158,495         | 2019/09 | 145,502         |
| 2023/08 | 129,703         | 2022/08 | 72,222          | 2021/08 | 136,081         | 2020/08 | 135,894         | 2019/08 | 121,208         |
| 2023/07 | 127,741         | 2022/07 | 94,041          | 2021/07 | 141,088         | 2020/07 | 154,817         | 2019/07 | 89,573          |
| 2023/06 | 95,291          | 2022/06 | 94,918          | 2021/06 | 125,118         | 2020/06 | 147,016         | 2019/06 | 66,628          |
| 2023/05 | 104,255         | 2022/05 | 134,662         | 2021/05 | 170,027         | 2020/05 | 107,944         | 2019/05 | 61,020          |