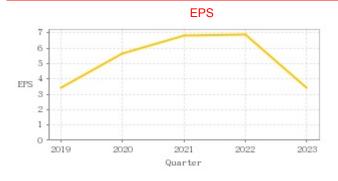

### Income from continuing operations before tax

|         | Jan-Mar |             | Jan-Jun |             | Jan-Sep |             | Jan-Dec |             |
|---------|---------|-------------|---------|-------------|---------|-------------|---------|-------------|
| Quarter | EPS     | Income from |
|         |         | continuing  |         | continuing  |         | continuing  |         | continuing  |
|         |         | operations  |         | operations  |         | operations  |         | operations  |
|         |         | before tax  |         | before tax  |         | before tax  |         | before tax  |
|         |         | (Thousand)  |         | (Thousand)  |         | (Thousand)  |         | (Thousand)  |
| 2024    | 0.71    | 45,474      | -       | -           | -       | -           | -       | -           |
| 2023    | 0.45    | 21,935      | 1.53    | 72,202      | 2.83    | 142,453     | 3.40    | 176,261     |
| 2022    | 3.88    | 184,959     | 5.48    | 265,179     | 5.95    | 284,369     | 6.90    | 338,720     |
| 2021    | 2.41    | 112,971     | 3.64    | 178,609     | 4.96    | 242,412     | 6.83    | 325,978     |
| 2020    | 0.47    | 24,299      | 1.78    | 81,848      | 3.05    | 145,107     | 5.66    | 261,971     |
| 2019    | 0.45    | 19,770      | 0.52    | 17,956      | 2.47    | 96,917      | 3.44    | 138,887     |