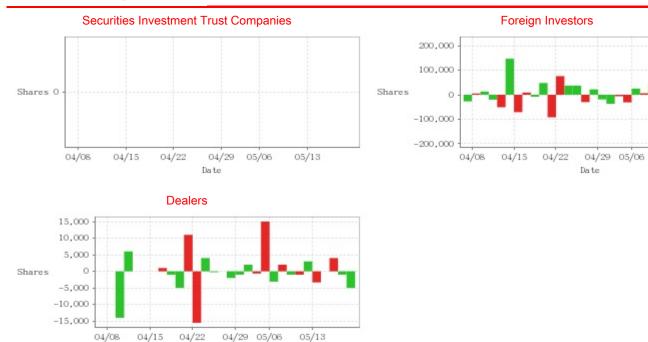

04/08 04/15 04/22 04/29 05/06 Date

| Date | Securities        | Dealers           | Foreign Investors | Date | Securities        | Dealers            | Foreign Investors |
|------|-------------------|-------------------|-------------------|------|-------------------|--------------------|-------------------|
|      | Investment Trust  | Difference(+)/(-) | Difference(+)/(-) |      | Investment Trust  | Difference(+)/(-)  | Difference(+)/(-) |
|      | Companies         |                   |                   |      | Companies         |                    |                   |
|      | Difference(+)/(-) |                   |                   |      | Difference(+)/(-) |                    |                   |
| 5/17 | 0                 | -5,000            | -196,000          | 4/25 | 0                 | 0                  | -30,000           |
| 5/16 | 0                 | -1,000            | +217,000          | 4/24 | 0                 | <mark>-</mark> 259 | +37,000           |
| 5/15 | 0                 | +4,000            | +42,000           | 4/23 | 0                 | +4,000             | +37,000           |
| 5/14 | 0                 | 0                 | +48,000           | 4/22 | 0                 | -15,505            | +76,000           |
| 5/13 | 0                 | -3,333            | -33,000           | 4/19 | 0                 | +11,000            | -92,000           |
| 5/10 | 0                 | +3,000            | +74,000           | 4/18 | 0                 | -5,000             | +48,000           |
| 5/9  | 0                 | -1,000            | -22,000           | 4/17 | 0                 | -1,000             | -8,000            |
| 5/8  | 0                 | -1,000            | +44,000           | 4/16 | 0                 | +1,000             | +9,000            |
| 5/7  | 0                 | +2,000            | +6,000            | 4/15 | 0                 | 0                  | -71,000           |
| 5/6  | 0                 | -3,100            | +25,000           | 4/12 | 0                 | 0                  | +147,000          |
| 5/3  | 0                 | +15,000           | -31,000           | 4/11 | 0                 | 0                  | -51,000           |
| 5/2  | 0                 | -653              | -6,000            | 4/10 | 0                 | +6,000             | -20,000           |
| 4/30 | 0                 | +2,000            | -37,000           | 4/9  | 0                 | -14,000            | +13,000           |
| 4/29 | 0                 | -1,000            | -19,000           | 4/8  | 0                 | 0                  | +5,000            |
| 4/26 | 0                 | -2,000            | +22,000           | 4/3  | 0                 | 0                  | -27,000           |