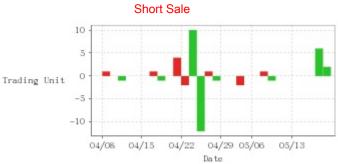

05/13

| Date | Purchase on       | Short Sale | Date | Purchase on       | Short Sale        | Date | Purchase on       | Short Sale |
|------|-------------------|------------|------|-------------------|-------------------|------|-------------------|------------|
|      | Margin            |            |      | Margin            |                   |      | Margin            |            |
| 5/17 | +112              | +2         | 5/3  | -3                | 0                 | 4/18 | -50               | 0          |
| 5/16 | +24               | +6         | 5/2  | +2                | -2                | 4/17 | +50               | -1         |
| 5/15 | -33               | 0          | 4/30 | +19               | 0                 | 4/16 | <mark>-</mark> 27 | +1         |
| 5/14 | -3                | 0          | 4/29 | <mark>-</mark> 15 | 0                 | 4/15 | +21               | 0          |
| 5/13 | +3                | 0          | 4/26 | 0                 | -1                | 4/12 | -205              | 0          |
| 5/10 | -60               | 0          | 4/25 | +14               | +1                | 4/11 | -43               | 0          |
| 5/9  | -11               | 0          | 4/24 | +23               | <mark>-</mark> 12 | 4/10 | -48               | -1         |
| 5/8  | -9                | -1         | 4/23 | <mark>-</mark> 21 | +10               | 4/9  | +54               | 0          |
| 5/7  | <mark>-</mark> 16 | +1         | 4/22 | 0                 | <mark>-</mark> 2  | 4/8  | -14               | +1         |
| 5/6  | +3                | 0          | 4/19 | -13               | +4                | 4/3  | -29               | 0          |