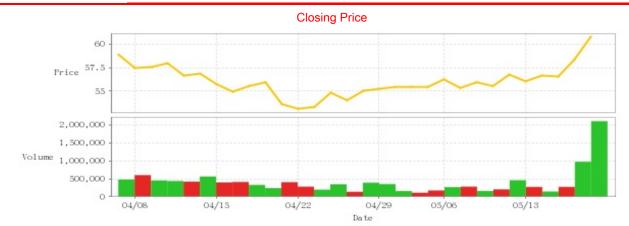

Computer and Peripheral Equipment

| Date | Closing Price | Trade Volume | Date | Closing Price | Trade Volume | Date | Closing Price | Trade Volume |
|------|---------------|--------------|------|---------------|--------------|------|---------------|--------------|
| 5/17 | 60.8          | 2,099,762    | 5/3  | 55.5          | 172,868      | 4/18 | 56.0          | 238,630      |
| 5/16 | 58.4          | 970,768      | 5/2  | 55.5          | 109,983      | 4/17 | 55.6          | 327,125      |
| 5/15 | 56.6          | 272,368      | 4/30 | 55.5          | 156,074      | 4/16 | 54.9          | 409,535      |
| 5/14 | 56.7          | 143,951      | 4/29 | 55.2          | 351,062      | 4/15 | 55.8          | 394,845      |
| 5/13 | 56.1          | 271,066      | 4/26 | 55.0          | 388,385      | 4/12 | 56.9          | 561,427      |
| 5/10 | 56.8          | 457,955      | 4/25 | 54.0          | 135,701      | 4/11 | 56.7          | 417,946      |
| 5/9  | 55.6          | 202,991      | 4/24 | 54.8          | 343,588      | 4/10 | 58.0          | 436,976      |
| 5/8  | 56.0          | 158,841      | 4/23 | 53.3          | 195,161      | 4/9  | 57.6          | 452,123      |
| 5/7  | 55.3          | 278,379      | 4/22 | 53.1          | 277,696      | 4/8  | 57.5          | 598,328      |
| 5/6  | 56.3          | 266,316      | 4/19 | 53.6          | 402,978      | 4/3  | 58.9          | 477,811      |