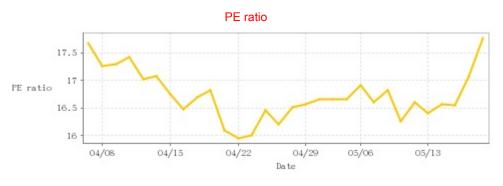

| Date | PE ratio | Date | PE ratio | Date | PE ratio |
|------|----------|------|----------|------|----------|
| 5/17 | 17.78    | 5/3  | 16.67    | 4/18 | 16.82    |
| 5/16 | 17.08    | 5/2  | 16.67    | 4/17 | 16.70    |
| 5/15 | 16.55    | 4/30 | 16.67    | 4/16 | 16.49    |
| 5/14 | 16.58    | 4/29 | 16.58    | 4/15 | 16.76    |
| 5/13 | 16.40    | 4/26 | 16.52    | 4/12 | 17.09    |
| 5/10 | 16.61    | 4/25 | 16.22    | 4/11 | 17.03    |
| 5/9  | 16.26    | 4/24 | 16.46    | 4/10 | 17.42    |
| 5/8  | 16.82    | 4/23 | 16.01    | 4/9  | 17.30    |
| 5/7  | 16.61    | 4/22 | 15.95    | 4/8  | 17.27    |
| 5/6  | 16.91    | 4/19 | 16.10    | 4/3  | 17.69    |