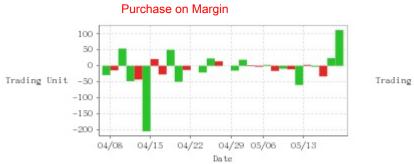

05/13

| Date | Purchase on       | Short Sale | Date | Purchase on       | Short Sale        | Date | Purchase on       | Short Sale |
|------|-------------------|------------|------|-------------------|-------------------|------|-------------------|------------|
|      | Margin            |            |      | Margin            |                   |      | Margin            |            |
| 5/17 | +112              | +2         | 5/3  | -3                | 0                 | 4/18 | -50               | 0          |
| 5/16 | +24               | +6         | 5/2  | +2                | -2                | 4/17 | +50               | -1         |
| 5/15 | -33               | 0          | 4/30 | +19               | 0                 | 4/16 | <mark>-</mark> 27 | +1         |
| 5/14 | -3                | 0          | 4/29 | <mark>-</mark> 15 | 0                 | 4/15 | +21               | 0          |
| 5/13 | +3                | 0          | 4/26 | 0                 | -1                | 4/12 | -205              | 0          |
| 5/10 | -60               | 0          | 4/25 | +14               | +1                | 4/11 | -43               | 0          |
| 5/9  | -11               | 0          | 4/24 | +23               | <mark>-</mark> 12 | 4/10 | -48               | -1         |
| 5/8  | -9                | -1         | 4/23 | <mark>-</mark> 21 | +10               | 4/9  | +54               | 0          |
| 5/7  | <mark>-</mark> 16 | +1         | 4/22 | 0                 | <mark>-</mark> 2  | 4/8  | -14               | +1         |
| 5/6  | +3                | 0          | 4/19 | -13               | +4                | 4/3  | -29               | 0          |