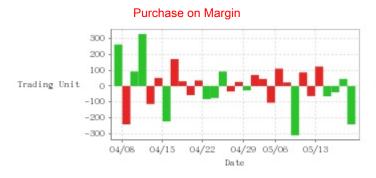

| Date | Purchase on      | Short Sale | Date | Purchase on     | Short Sale      | Date | Purchase on      | Short Sale |
|------|------------------|------------|------|-----------------|-----------------|------|------------------|------------|
|      | Margin           |            |      | Margin          |                 |      | Margin           |            |
| 5/17 | <del>-</del> 241 | +121       | 5/3  | -105            | <del>-</del> 17 | 4/18 | <b>-</b> 57      | -37        |
| 5/16 | +45              | +5         | 5/2  | +45             | <b>-</b> 4      | 4/17 | +30              | -12        |
| 5/15 | -39              | +6         | 4/30 | +70             | +5              | 4/16 | +170             | -15        |
| 5/14 | -64              | -18        | 4/29 | <b>-</b> 27     | +19             | 4/15 | <b>-</b> 223     | 0          |
| 5/13 | +123             | <b>-</b> 5 | 4/26 | +26             | -11             | 4/12 | +51              | -56        |
| 5/10 | -63              | <b>-</b> 2 | 4/25 | -34             | +5              | 4/11 | -113             | -1         |
| 5/9  | +86              | -6         | 4/24 | +92             | -16             | 4/10 | +328             | +112       |
| 5/8  | -310             | +21        | 4/23 | <del>-</del> 75 | +32             | 4/9  | +92              | +21        |
| 5/7  | +23              | -14        | 4/22 | -82             | +5              | 4/8  | <del>-</del> 241 | -20        |
| 5/6  | +110             | -2         | 4/19 | +35             | <b>-</b> 23     | 4/3  | +262             | +40        |