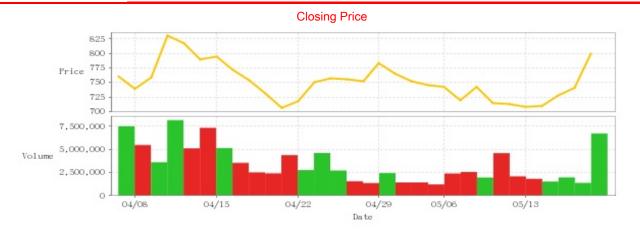

| Date | Closing Price | Trade Volume | Date | Closing Price | Trade Volume | Date | Closing Price | Trade Volume |
|------|---------------|--------------|------|---------------|--------------|------|---------------|--------------|
| 5/17 | 800.0         | 6,719,919    | 5/3  | 746.0         | 1,214,496    | 4/18 | 731.0         | 2,412,958    |
| 5/16 | 741.0         | 1,382,466    | 5/2  | 752.0         | 1,428,915    | 4/17 | 754.0         | 2,514,782    |
| 5/15 | 728.0         | 1,979,685    | 4/30 | 765.0         | 1,429,673    | 4/16 | 771.0         | 3,545,260    |
| 5/14 | 710.0         | 1,524,555    | 4/29 | 783.0         | 2,443,365    | 4/15 | 795.0         | 5,144,195    |
| 5/13 | 708.0         | 1,819,665    | 4/26 | 752.0         | 1,362,418    | 4/12 | 790.0         | 7,328,240    |
| 5/10 | 713.0         | 2,093,370    | 4/25 | 756.0         | 1,559,104    | 4/11 | 817.0         | 5,113,445    |
| 5/9  | 715.0         | 4,598,384    | 4/24 | 757.0         | 2,719,260    | 4/10 | 830.0         | 8,159,877    |
| 5/8  | 743.0         | 1,966,494    | 4/23 | 751.0         | 4,612,175    | 4/9  | 758.0         | 3,616,563    |
| 5/7  | 719.0         | 2,560,773    | 4/22 | 718.0         | 2,771,903    | 4/8  | 739.0         | 5,472,493    |
| 5/6  | 742.0         | 2,397,460    | 4/19 | 706.0         | 4,383,141    | 4/3  | 761.0         | 7,498,571    |