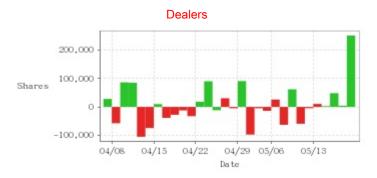

| Date | Securities          | Dealers           | Foreign Investors    | Date | Securities        | Dealers             | Foreign Investors    |
|------|---------------------|-------------------|----------------------|------|-------------------|---------------------|----------------------|
|      | Investment Trust    | Difference(+)/(-) | Difference(+)/(-)    |      | Investment Trust  | Difference(+)/(-)   | Difference(+)/(-)    |
|      | Companies           |                   |                      |      | Companies         |                     |                      |
|      | Difference(+)/(-)   |                   |                      |      | Difference(+)/(-) |                     |                      |
| 5/17 | +176,000            | +252,321          | +1,489,748           | 4/25 | +80,000           | +30,653             | -61,484              |
| 5/16 | <b>-</b> 2,000      | +4,176            | +131,020             | 4/24 | +102,000          | -11,763             | -398,949             |
| 5/15 | +100,000            | +48,673           | +307,027             | 4/23 | +637,000          | +90,656             | -390,190             |
| 5/14 | <del>-</del> 76,000 | +2,799            | <b>-</b> 94,022      | 4/22 | +452,000          | +18,173             | <del>-</del> 290,544 |
| 5/13 | -170,000            | +10,496           | -228,658             | 4/19 | +54,000           | -32,588             | +23,795              |
| 5/10 | -135,000            | -4,446            | <b>-</b> 176,880     | 4/18 | +1,000            | <b>-</b> 12,400     | -152,609             |
| 5/9  | <b>-</b> 18,000     | <b>-</b> 59,582   | <b>-</b> 994,451     | 4/17 | -1,000            | <del>-</del> 27,767 | -506,790             |
| 5/8  | +49,000             | +62,365           | +509,038             | 4/16 | -1,000            | -38,651             | -204,734             |
| 5/7  | -100,000            | -63,223           | -369,914             | 4/15 | +170,000          | +9,932              | +345,821             |
| 5/6  | 0                   | +25,911           | <del>-</del> 272,722 | 4/12 | +135,000          | <del>-</del> 74,582 | -586,978             |
| 5/3  | -36,000             | <b>-</b> 13,799   | -45,990              | 4/11 | +28,000           | -105,618            | +58,717              |
| 5/2  | <b>-</b> 18,000     | -4,643            | -263,948             | 4/10 | +352,000          | +85,419             | +1,012,800           |
| 4/30 | 0                   | <b>-</b> 97,878   | -203,000             | 4/9  | +146,000          | +86,903             | +54,702              |
| 4/29 | +2,000              | +91,397           | +210,000             | 4/8  | +71,000           | -57,815             | +87,872              |
| 4/26 | +7,000              | -4,670            | <del>-</del> 210,228 | 4/3  | +394,000          | +28,301             | +1,513,862           |