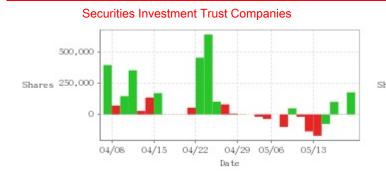

| Date | Securities          | Dealers           | Foreign Investors    | Date | Securities        | Dealers             | Foreign Investors    |
|------|---------------------|-------------------|----------------------|------|-------------------|---------------------|----------------------|
|      | Investment Trust    | Difference(+)/(-) | Difference(+)/(-)    |      | Investment Trust  | Difference(+)/(-)   | Difference(+)/(-)    |
|      | Companies           |                   |                      |      | Companies         |                     |                      |
|      | Difference(+)/(-)   |                   |                      |      | Difference(+)/(-) |                     |                      |
| 5/17 | +176,000            | +252,321          | +1,489,748           | 4/25 | +80,000           | +30,653             | -61,484              |
| 5/16 | <b>-</b> 2,000      | +4,176            | +131,020             | 4/24 | +102,000          | -11,763             | -398,949             |
| 5/15 | +100,000            | +48,673           | +307,027             | 4/23 | +637,000          | +90,656             | -390,190             |
| 5/14 | <del>-</del> 76,000 | +2,799            | <b>-</b> 94,022      | 4/22 | +452,000          | +18,173             | <del>-</del> 290,544 |
| 5/13 | -170,000            | +10,496           | -228,658             | 4/19 | +54,000           | -32,588             | +23,795              |
| 5/10 | -135,000            | -4,446            | <b>-</b> 176,880     | 4/18 | +1,000            | <b>-</b> 12,400     | -152,609             |
| 5/9  | <b>-</b> 18,000     | <b>-</b> 59,582   | <b>-</b> 994,451     | 4/17 | -1,000            | <del>-</del> 27,767 | -506,790             |
| 5/8  | +49,000             | +62,365           | +509,038             | 4/16 | -1,000            | -38,651             | -204,734             |
| 5/7  | -100,000            | -63,223           | -369,914             | 4/15 | +170,000          | +9,932              | +345,821             |
| 5/6  | 0                   | +25,911           | <del>-</del> 272,722 | 4/12 | +135,000          | <del>-</del> 74,582 | -586,978             |
| 5/3  | -36,000             | <b>-</b> 13,799   | -45,990              | 4/11 | +28,000           | -105,618            | +58,717              |
| 5/2  | <b>-</b> 18,000     | -4,643            | -263,948             | 4/10 | +352,000          | +85,419             | +1,012,800           |
| 4/30 | 0                   | <b>-</b> 97,878   | -203,000             | 4/9  | +146,000          | +86,903             | +54,702              |
| 4/29 | +2,000              | +91,397           | +210,000             | 4/8  | +71,000           | -57,815             | +87,872              |
| 4/26 | +7,000              | -4,670            | <del>-</del> 210,228 | 4/3  | +394,000          | +28,301             | +1,513,862           |