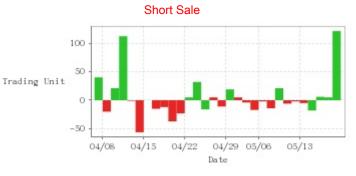

| Date | Purchase on      | Short Sale | Date | Purchase on     | Short Sale      | Date | Purchase on      | Short Sale |
|------|------------------|------------|------|-----------------|-----------------|------|------------------|------------|
|      | Margin           |            |      | Margin          |                 |      | Margin           |            |
| 5/17 | <del>-</del> 241 | +121       | 5/3  | -105            | <del>-</del> 17 | 4/18 | <b>-</b> 57      | -37        |
| 5/16 | +45              | +5         | 5/2  | +45             | <b>-</b> 4      | 4/17 | +30              | -12        |
| 5/15 | -39              | +6         | 4/30 | +70             | +5              | 4/16 | +170             | -15        |
| 5/14 | -64              | -18        | 4/29 | <b>-</b> 27     | +19             | 4/15 | <b>-</b> 223     | 0          |
| 5/13 | +123             | <b>-</b> 5 | 4/26 | +26             | -11             | 4/12 | +51              | -56        |
| 5/10 | -63              | <b>-</b> 2 | 4/25 | -34             | +5              | 4/11 | -113             | -1         |
| 5/9  | +86              | -6         | 4/24 | +92             | -16             | 4/10 | +328             | +112       |
| 5/8  | -310             | +21        | 4/23 | <del>-</del> 75 | +32             | 4/9  | +92              | +21        |
| 5/7  | +23              | -14        | 4/22 | -82             | +5              | 4/8  | <del>-</del> 241 | -20        |
| 5/6  | +110             | -2         | 4/19 | +35             | <b>-</b> 23     | 4/3  | +262             | +40        |