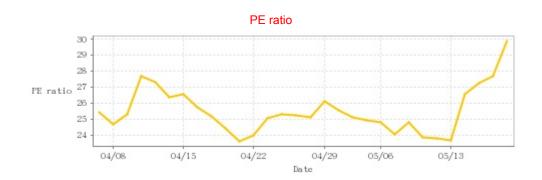

| Date | PE ratio | Date | PE ratio | Date | PE ratio |
|------|----------|------|----------|------|----------|
| 5/17 | 29.93    | 5/3  | 24.92    | 4/18 | 24.42    |
| 5/16 | 27.72    | 5/2  | 25.12    | 4/17 | 25.18    |
| 5/15 | 27.24    | 4/30 | 25.55    | 4/16 | 25.75    |
| 5/14 | 26.56    | 4/29 | 26.15    | 4/15 | 26.55    |
| 5/13 | 23.65    | 4/26 | 25.12    | 4/12 | 26.39    |
| 5/10 | 23.81    | 4/25 | 25.25    | 4/11 | 27.29    |
| 5/9  | 23.88    | 4/24 | 25.28    | 4/10 | 27.72    |
| 5/8  | 24.82    | 4/23 | 25.08    | 4/9  | 25.32    |
| 5/7  | 24.01    | 4/22 | 23.98    | 4/8  | 24.68    |
| 5/6  | 24.78    | 4/19 | 23.58    | 4/3  | 25.42    |