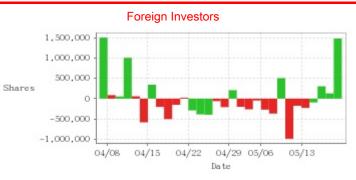

| Date | Securities          | Dealers           | Foreign Investors    | Date | Securities        | Dealers             | Foreign Investors    |
|------|---------------------|-------------------|----------------------|------|-------------------|---------------------|----------------------|
|      | Investment Trust    | Difference(+)/(-) | Difference(+)/(-)    |      | Investment Trust  | Difference(+)/(-)   | Difference(+)/(-)    |
|      | Companies           |                   |                      |      | Companies         |                     |                      |
|      | Difference(+)/(-)   |                   |                      |      | Difference(+)/(-) |                     |                      |
| 5/17 | +176,000            | +252,321          | +1,489,748           | 4/25 | +80,000           | +30,653             | -61,484              |
| 5/16 | <b>-</b> 2,000      | +4,176            | +131,020             | 4/24 | +102,000          | -11,763             | -398,949             |
| 5/15 | +100,000            | +48,673           | +307,027             | 4/23 | +637,000          | +90,656             | -390,190             |
| 5/14 | <del>-</del> 76,000 | +2,799            | <b>-</b> 94,022      | 4/22 | +452,000          | +18,173             | <del>-</del> 290,544 |
| 5/13 | -170,000            | +10,496           | -228,658             | 4/19 | +54,000           | -32,588             | +23,795              |
| 5/10 | -135,000            | -4,446            | <b>-</b> 176,880     | 4/18 | +1,000            | <b>-</b> 12,400     | -152,609             |
| 5/9  | <b>-</b> 18,000     | <b>-</b> 59,582   | <b>-</b> 994,451     | 4/17 | -1,000            | <del>-</del> 27,767 | -506,790             |
| 5/8  | +49,000             | +62,365           | +509,038             | 4/16 | -1,000            | -38,651             | -204,734             |
| 5/7  | -100,000            | -63,223           | -369,914             | 4/15 | +170,000          | +9,932              | +345,821             |
| 5/6  | 0                   | +25,911           | <del>-</del> 272,722 | 4/12 | +135,000          | <del>-</del> 74,582 | -586,978             |
| 5/3  | -36,000             | <b>-</b> 13,799   | -45,990              | 4/11 | +28,000           | -105,618            | +58,717              |
| 5/2  | <b>-</b> 18,000     | -4,643            | -263,948             | 4/10 | +352,000          | +85,419             | +1,012,800           |
| 4/30 | 0                   | <b>-</b> 97,878   | -203,000             | 4/9  | +146,000          | +86,903             | +54,702              |
| 4/29 | +2,000              | +91,397           | +210,000             | 4/8  | +71,000           | -57,815             | +87,872              |
| 4/26 | +7,000              | -4,670            | <del>-</del> 210,228 | 4/3  | +394,000          | +28,301             | +1,513,862           |