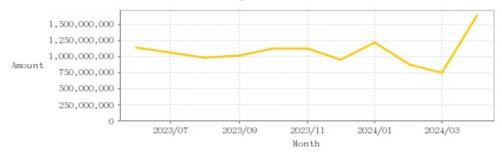

#### Monthly Revenue

| Monthly | Monthly Revenue |
|---------|-----------------|
| 2024/04 | 1,642,584,000   |
| 2024/03 | 752,604,000     |
| 2024/02 | 879,810,000     |
| 2024/01 | 1,225,079,000   |
| 2023/12 | 950,333,000     |
| 2023/11 | 1,126,612,000   |
| 2023/10 | 1,123,658,000   |
| 2023/09 | 1,016,198,000   |
| 2023/08 | 991,812,000     |
| 2023/07 | 1,067,848,000   |
| 2023/06 | 1,142,578,000   |
|         |                 |