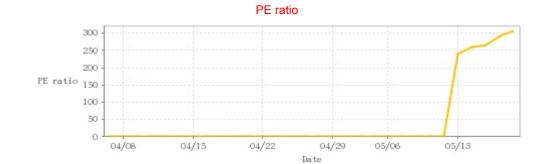

| Date | PE ratio | Date | PE ratio | Date | PE ratio |
|------|----------|------|----------|------|----------|
| 5/17 | 307.14   | 5/3  | 0.00     | 4/18 | 0.00     |
| 5/16 | 291.73   | 5/2  | 0.00     | 4/17 | 0.00     |
| 5/15 | 265.41   | 4/30 | 0.00     | 4/16 | 0.00     |
| 5/14 | 260.53   | 4/29 | 0.00     | 4/15 | 0.00     |
| 5/13 | 240.23   | 4/26 | 0.00     | 4/12 | 0.00     |
| 5/10 | 0.00     | 4/25 | 0.00     | 4/11 | 0.00     |
| 5/9  | 0.00     | 4/24 | 0.00     | 4/10 | 0.00     |
| 5/8  | 0.00     | 4/23 | 0.00     | 4/9  | 0.00     |
| 5/7  | 0.00     | 4/22 | 0.00     | 4/8  | 0.00     |
| 5/6  | 0.00     | 4/19 | 0.00     | 4/3  | 0.00     |