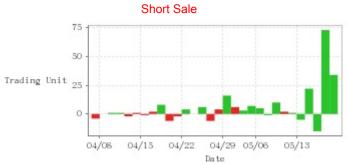

## Historical Trading Information

| Date | Purchase on  | Short Sale | Date | Purchase on       | Short Sale | Date | Purchase on | Short Sale |
|------|--------------|------------|------|-------------------|------------|------|-------------|------------|
|      | Margin       |            |      | Margin            |            |      | Margin      |            |
| 5/17 | -50          | +34        | 5/3  | +242              | +7         | 4/18 | -11         | -6         |
| 5/16 | +75          | +73        | 5/2  | +38               | +3         | 4/17 | -6          | +8         |
| 5/15 | +48          | -15        | 4/30 | <mark>-</mark> 16 | +6         | 4/16 | -8          | +2         |
| 5/14 | -5           | +22        | 4/29 | -23               | +16        | 4/15 | +50         | -1         |
| 5/13 | 0            | -5         | 4/26 | +11               | +4         | 4/12 | -6          | +1         |
| 5/10 | -11          | +1         | 4/25 | +48               | -6         | 4/11 | -40         | -2         |
| 5/9  | +8           | +2         | 4/24 | -23               | +6         | 4/10 | +9          | +1         |
| 5/8  | +1           | +10        | 4/23 | -23               | 0          | 4/9  | +46         | +1         |
| 5/7  | -38          | -1         | 4/22 | +22               | +4         | 4/8  | +17         | 0          |
| 5/6  | <b>-</b> 261 | +5         | 4/19 | +3                | -2         | 4/3  | +40         | -4         |