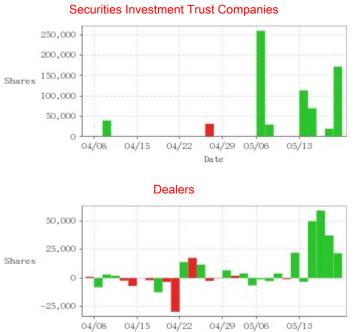

Date

Date

| Date | Securities        | Dealers           | Foreign Investors | Date | Securities        | Dealers              | Foreign Investors |
|------|-------------------|-------------------|-------------------|------|-------------------|----------------------|-------------------|
|      | Investment Trust  | Difference(+)/(-) | Difference(+)/(-) |      | Investment Trust  | Difference(+)/(-)    | Difference(+)/(-) |
|      | Companies         |                   |                   |      | Companies         |                      |                   |
|      | Difference(+)/(-) |                   |                   |      | Difference(+)/(-) |                      |                   |
| 5/17 | +172,000          | +21,686           | +3,655,470        | 4/25 | +32,000           | <b>-</b> 2,402       | -647,450          |
| 5/16 | +20,000           | +37,133           | +2,533,450        | 4/24 | 0                 | +11,650              | +310,124          |
| 5/15 | 0                 | +58,924           | +849,957          | 4/23 | 0                 | +17,566              | +63,840           |
| 5/14 | +70,000           | +49,678           | +2,143,474        | 4/22 | 0                 | +13,928              | -85,505           |
| 5/13 | +114,000          | -3,317            | +141,538          | 4/19 | 0                 | -29,471              | -757,214          |
| 5/10 | 0                 | +22,000           | +5,961            | 4/18 | 0                 | -3,405               | -36,490           |
| 5/9  | 0                 | -1,000            | +46,238           | 4/17 | 0                 | -12,408              | +310,655          |
| 5/8  | 0                 | +4,000            | +69,543           | 4/16 | 0                 | -1,873               | -202,071          |
| 5/7  | +30,000           | -2,668            | +244,582          | 4/15 | 0                 | +136                 | -470,788          |
| 5/6  | +260,000          | -1,112            | -32,908           | 4/12 | 0                 | -6,887               | -147,546          |
| 5/3  | 0                 | -6,436            | +285,893          | 4/11 | 0                 | <mark>-</mark> 2,190 | -242,574          |
| 5/2  | 0                 | +4,062            | -227,652          | 4/10 | 0                 | +2,000               | +343,944          |
| 4/30 | 0                 | +2,000            | -14,682           | 4/9  | +40,000           | +3,112               | +22,191           |
| 4/29 | 0                 | +6,787            | +475,540          | 4/8  | 0                 | -8,106               | +152,218          |
| 4/26 | 0                 | +311              | -294,129          | 4/3  | 0                 | +1,017               | -632,536          |