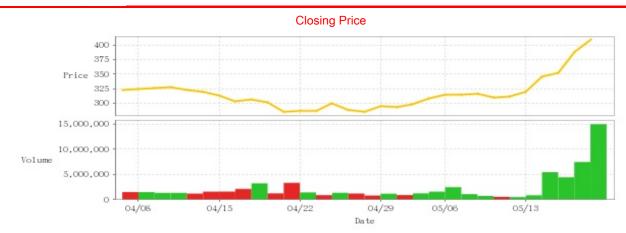

2024/01/25

Industry

**Listing Date** 

Biotechnology and Medical Care

| Date | Closing Price | Trade Volume | Date | Closing Price | Trade Volume | Date | Closing Price | Trade Volume |
|------|---------------|--------------|------|---------------|--------------|------|---------------|--------------|
| 5/17 | 408.5         | 14,981,908   | 5/3  | 309.0         | 1,589,347    | 4/18 | 302.0         | 1,249,214    |
| 5/16 | 388.0         | 7,474,599    | 5/2  | 299.5         | 1,250,710    | 4/17 | 307.0         | 3,250,887    |
| 5/15 | 353.0         | 4,450,245    | 4/30 | 293.5         | 913,869      | 4/16 | 303.5         | 2,132,768    |
| 5/14 | 346.5         | 5,454,872    | 4/29 | 296.0         | 1,185,305    | 4/15 | 314.0         | 1,601,747    |
| 5/13 | 319.5         | 870,541      | 4/26 | 285.5         | 825,666      | 4/12 | 320.5         | 1,588,766    |
| 5/10 | 312.5         | 515,738      | 4/25 | 288.5         | 1,219,130    | 4/11 | 323.0         | 1,206,923    |
| 5/9  | 310.5         | 564,060      | 4/24 | 300.0         | 1,363,140    | 4/10 | 328.0         | 1,352,774    |
| 5/8  | 316.0         | 745,710      | 4/23 | 287.5         | 899,054      | 4/9  | 326.0         | 1,348,568    |
| 5/7  | 315.5         | 1,097,718    | 4/22 | 288.0         | 1,435,876    | 4/8  | 325.0         | 1,495,023    |
| 5/6  | 315.0         | 2,489,545    | 4/19 | 285.5         | 3,334,209    | 4/3  | 323.0         | 1,509,546    |