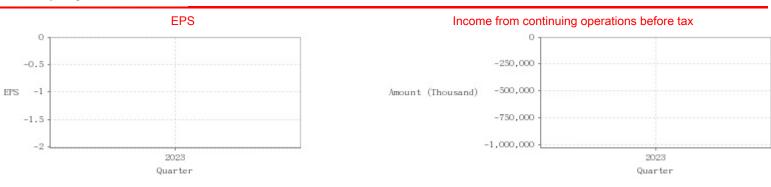

## Company Financials

|         | Jan  | -Mar        | Jan-Jun |             | Jan-Sep |             | Jan-Dec |             |
|---------|------|-------------|---------|-------------|---------|-------------|---------|-------------|
| Quarter | EPS  | Income from | EPS     | Income from | EPS     | Income from | EPS     | Income from |
|         |      | continuing  |         | continuing  |         | continuing  |         | continuing  |
|         |      | operations  |         | operations  |         | operations  |         | operations  |
|         |      | before tax  |         | before tax  |         | before tax  |         | before tax  |
|         |      | (Thousand)  |         | (Thousand)  |         | (Thousand)  |         | (Thousand)  |
| 2024    | 1.00 | 334,603     | -       | -           | -       | -           | -       | -           |
| 2023    | -    | -           | -       | -           | -       | -           | -1.93   | -986,934    |