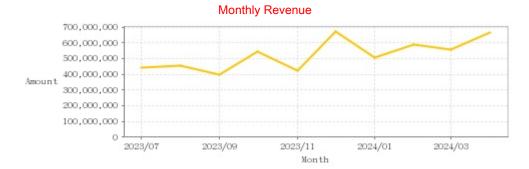

| Monthly | Monthly Revenue |
|---------|-----------------|
| 2024/04 | 667,420,000     |
| 2024/03 | 558,040,000     |
| 2024/02 | 587,814,000     |
| 2024/01 | 507,585,000     |
| 2023/12 | 674,560,000     |
| 2023/11 | 424,890,000     |
| 2023/10 | 547,405,000     |
| 2023/09 | 401,815,000     |
| 2023/08 | 458,657,000     |
| 2023/07 | 445,805,000     |