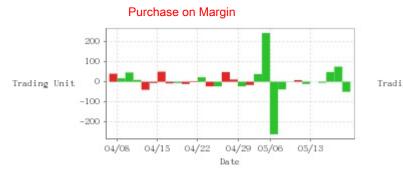

## Historical Trading Information

| Date | Purchase on  | Short Sale | Date | Purchase on       | Short Sale | Date | Purchase on | Short Sale |
|------|--------------|------------|------|-------------------|------------|------|-------------|------------|
|      | Margin       |            |      | Margin            |            |      | Margin      |            |
| 5/17 | -50          | +34        | 5/3  | +242              | +7         | 4/18 | -11         | -6         |
| 5/16 | +75          | +73        | 5/2  | +38               | +3         | 4/17 | -6          | +8         |
| 5/15 | +48          | -15        | 4/30 | <mark>-</mark> 16 | +6         | 4/16 | -8          | +2         |
| 5/14 | -5           | +22        | 4/29 | -23               | +16        | 4/15 | +50         | -1         |
| 5/13 | 0            | -5         | 4/26 | +11               | +4         | 4/12 | -6          | +1         |
| 5/10 | -11          | +1         | 4/25 | +48               | -6         | 4/11 | -40         | -2         |
| 5/9  | +8           | +2         | 4/24 | -23               | +6         | 4/10 | +9          | +1         |
| 5/8  | +1           | +10        | 4/23 | -23               | 0          | 4/9  | +46         | +1         |
| 5/7  | -38          | -1         | 4/22 | +22               | +4         | 4/8  | +17         | 0          |
| 5/6  | <b>-</b> 261 | +5         | 4/19 | +3                | -2         | 4/3  | +40         | -4         |